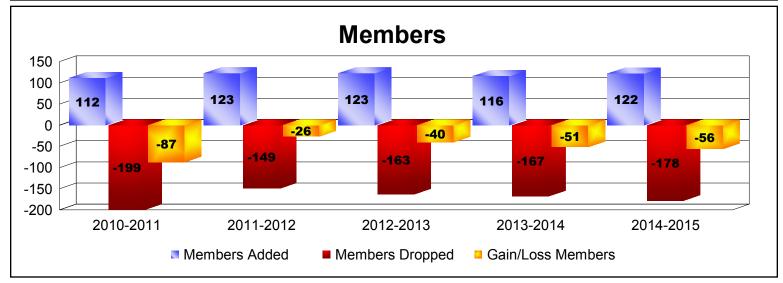

## **District 19 D BRITISH COLUMBIA**

| Year      | New<br>Clubs | Dropped<br>Clubs | Gain/<br>Loss<br>Clubs | New<br>Members | Charter<br>Members | Reinstate<br>Members | Transfer<br>Members | Total<br>Member<br>Added | Total<br>Members<br>Dropped | Gain/<br>Loss<br>Members |
|-----------|--------------|------------------|------------------------|----------------|--------------------|----------------------|---------------------|--------------------------|-----------------------------|--------------------------|
| 2010-2011 | 0            | -2               | -2                     | 99             | 0                  | 7                    | 6                   | 112                      | -199                        | -87                      |
| 2011-2012 | 0            | 0                | 0                      | 103            | 0                  | 6                    | 14                  | 123                      | -149                        | -26                      |
| 2012-2013 | 0            | -1               | -1                     | 100            | 0                  | 18                   | 5                   | 123                      | -163                        | -40                      |
| 2013-2014 | 0            | -4               | -4                     | 95             | 1                  | 8                    | 12                  | 116                      | -167                        | -51                      |
| 2014-2015 | 0            | -3               | -3                     | 100            | 0                  | 5                    | 17                  | 122                      | -178                        | -56                      |
| Average   | 0            | -2               | -2                     | 99             | 0                  | 9                    | 11                  | 119                      | -171                        | -52                      |