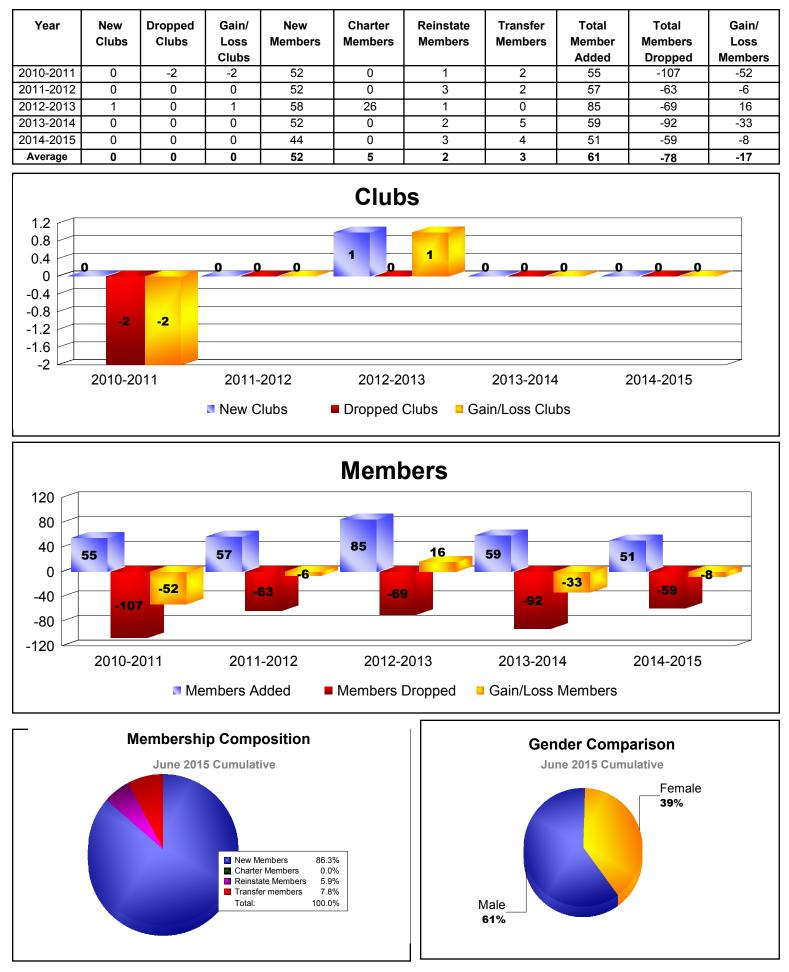

## **District 19 D WASHINGTON**



## **District 19 D BRITISH COLUMBIA**

| Year      | New<br>Clubs | Dropped<br>Clubs | Gain/<br>Loss<br>Clubs | New<br>Members | Charter<br>Members | Reinstate<br>Members | Transfer<br>Members | Total<br>Member<br>Added | Total<br>Members<br>Dropped | Gain/<br>Loss<br>Members |
|-----------|--------------|------------------|------------------------|----------------|--------------------|----------------------|---------------------|--------------------------|-----------------------------|--------------------------|
| 2010-2011 | 0            | -2               | -2                     | 99             | 0                  | 7                    | 6                   | 112                      | -199                        | -87                      |
| 2011-2012 | 0            | 0