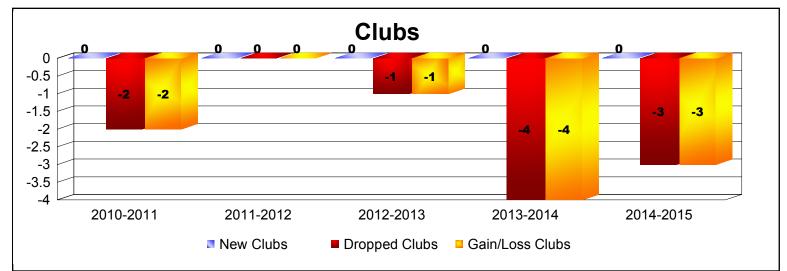

## **District 19 D BRITISH COLUMBIA**

| Year      | New<br>Clubs | Dropped<br>Clubs | Gain/<br>Loss<br>Clubs | New<br>Members | Charter<br>Members | Reinstate<br>Members | Transfer<br>Members | Total<br>Member<br>Added | Total<br>Members<br>Dropped | Gain/<br>Loss<br>Members |
|-----------|--------------|------------------|------------------------|----------------|--------------------|----------------------|---------------------|--------------------------|-----------------------------|--------------------------|
| 2010-2011 | 0            | -2               | -2                     | 99             | 0                  | 7                    | 6                   | 112                      | -199                        | -87                      |
| 2011-2012 | 0            | 0                | 0                      | 103            | 0                  | 6                    | 14                  | 123                      | -149                        | -26                      |
| 2012-2013 | 0            | -1               | -1                     | 100            | 0                  | 18                   | 5                   | 123                      | -163                        | -40                      |
| 2013-2014 | 0            | -4               | -4                     | 95             | 1                  | 8                    | 12                  | 116                      | -167                        | -51                      |
| 2014-2015 | 0            | -3               | -3                     | 100            | 0                  | 5                    | 17                  | 122                      | -178                        | -56                      |
| Average   | 0            | -2               | -2                     | 99             | 0                  | 9                    | 11                  | 119                      | -171                        | -52                      |